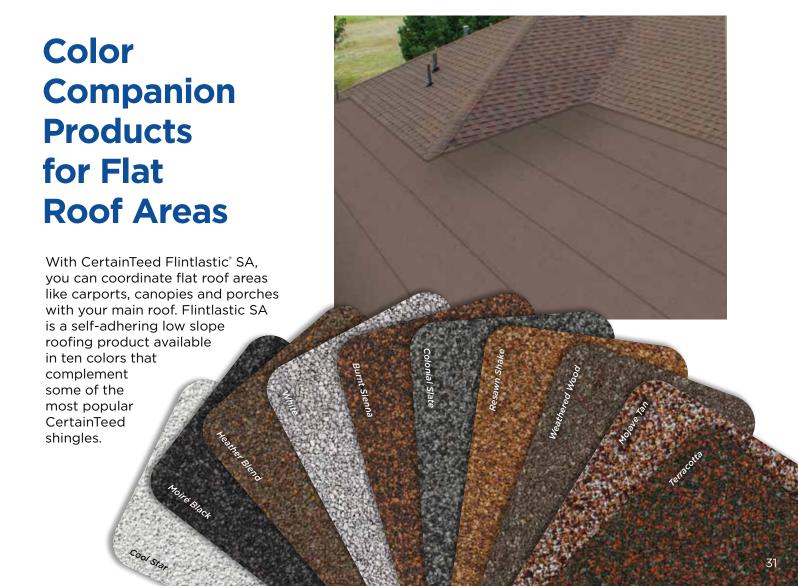

## Add a Little Accent to Your Roof

The visually impactful choice for capping the hips and ridges of your roof, CertainTeed's Cedar Crest\* accessory shingles will complement or match any shingle in the Landmark Series. For a low-profile hip and ridge look, CertainTeed also offers Shadow Ridge\* accessory shingles. Also available in **Climate**Flex version.