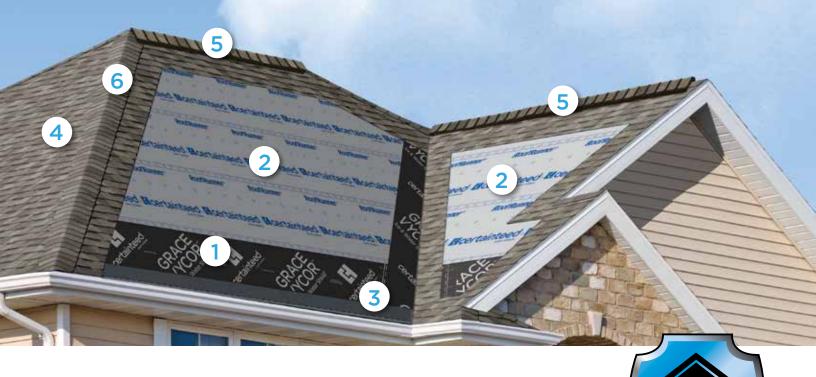

### Integrity Roof System™

#### A COMPLETE APPROACH TO LONG LASTING BEAUTY AND PERFORMANCE

With as much care as you take in selecting the right contractor, choosing the right roof system is equally as important. A CertainTeed Integrity Roof System combines key elements that help ensure you have a well-built roof for long-lasting performance.

### . Waterproofing Underlayment

The first step in your defense against the elements. Self-adhering underlayment is installed at vulnerable areas of your roof to help prevent leaks from wind-driven rain and ice dams.

### 2. Water-Resistant Underlayment

Provides a protective layer over the roof deck and acts as a secondary barrier against leaks.

### 3. Starter Shingles

Starter Shingles are the first course of shingles that are installed and designed to work in tandem with the roof shingles above for optimal shingle sealing and performance.

### 4. Shingles

Choose from a variety of Good-Better-Best styles to complement any roof design and fit your budget.

### 5. Ventilation

A roof that breathes is shown to perform better and last longer. Ridge Vents, in combination with Intake Vents, allow air to flow on the underside of your roof deck, keeping the attic cooler in the summer and drier in the winter.

### 6. Hip & Ridge Caps

Available in numerous profiles, these accessories are used on the roof's hip and ridge lines for a distinctive finishing touch to your new roof.

learn more at:

certainteed.com/roofing