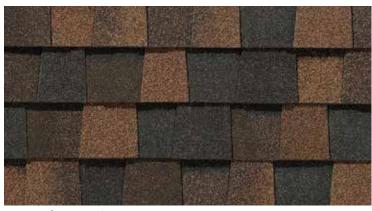

### **NORTHGATE®**

**Climate**Flex®

Featuring the latest advances in polymer science, CertainTeed's **Climate**Flex technology works at a molecular level to make shingles strong and pliable. The rubber-like qualities of the **Climate**Flex asphalt formula provides each shingle with improved hail resistance, cold-weather flexibility, and granule adhesion than traditional asphalt shingles.

### NORTHGATE® ClimateFlex® COLOR PALETTE

Max Def Driftwood

Max Def Granite Gray

Max Def Georgetown Gray

Max Def Moiré Black

Max Def Burnt Sienna

Max Def Resawn Shake

### MAX DEF COLORS

Look deeper. With Max Def, a new dimension is added to shingles with a richer mixture of surface granules. You get a brighter, more vibrant, more dramatic appearance and depth of color. And the natural beauty of your roof shines through.