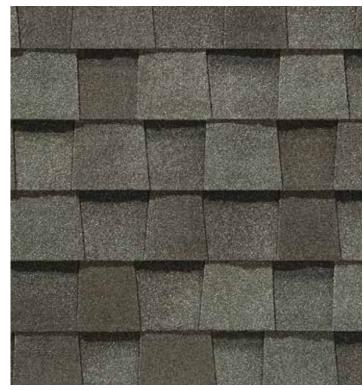

### LANDMARK®

Owning a Landmark roof brings peace of mind. Landmark's dual-layered construction and exceptional durability provide long-lasting protection for your home.

- Now classified as UL 2218 Class 3 Impact Rated
- Dual-layered for extra dimensionality and protection from the elements
- Offers the widest array of colors in the industry
- Independently certified as meeting the highest quality standards for roofing

### LANDMARK® COLOR PALETTE

Silver Birch

Cobblestone Gray

Georgetown Gray

Pewter Moiré Black

Heather Blend