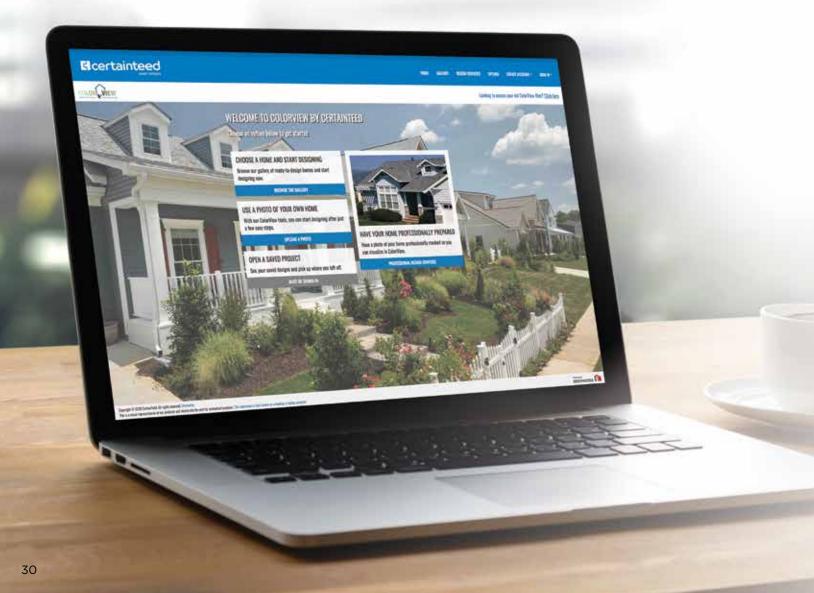

# The ColorView Visualizer: Design your Dream Home with the Click of a Mouse

CertainTeed created the ColorView tool to help homeowners bring their creative vision to reality.

Just look through a photo library of homes to choose one that looks most like your own. Then click on the roof to easily switch designs and see what CertainTeed product looks best. You can choose from hundreds of different roofing design and color combinations, and even add roof accents in different colors. All before anyone raises a hammer.

Want to visualize different roofing styles on your own home? You can upload photos to ColorView and have them digitally masked by one of our design professionals, or use DIY mode to upload and mask your own photos.

Plus, you can print or share your ColorView photos with family and friends to get their feedback. Visit **colorview.certainteed.com** and get started.