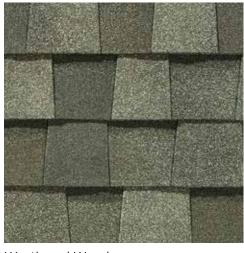

### **LANDMARK®**

**Climate**Flex®

Featuring the latest advances in polymer science, CertainTeed's **Climate**Flex technology works at a molecular level to make shingles strong and pliable. The rubber-like qualities of the **Climate**Flex asphalt formula provides each shingle with improved hail resistance, cold-weather flexibility and granule adhesion.

### LANDMARK® ClimateFlex® COLOR PALETTE

Colonial Slate

Resawn Shake

Weathered Wood

Moiré Black Heather Blend

Landmark PRO, shown in Max Def Moiré Black