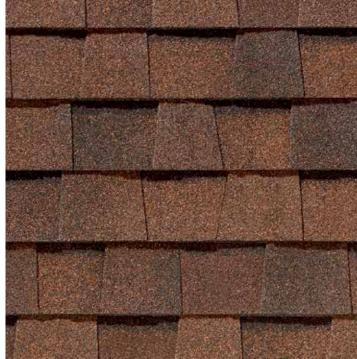

### LANDMARK® PRO

A refined union of vision and value, our PRO line leads its class in optimal performance and variety of color.

- Now classified as UL 2218 Class 3 Impact Rated
- Engineered to meet professional contractors' exacting specifications
- Available in a wide selection of eye-catching Max Def colors
- Outweighs standard laminates to provide greater protection from the elements

### LANDMARK® PRO COLOR PALETTE

Max Def Espresso

Max Def Resawn Shake

Max Def Coastal Blue