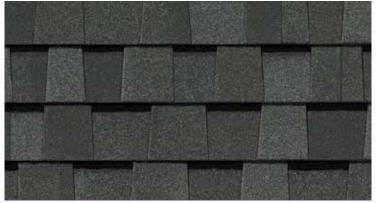

### LANDMARK® PREMIUM COLOR PALETTE

Max Def Weathered Wood

Max Def Driftwood

Max Def Moiré Black

Max Def Heather Blend

Max Def Burnt Sienna

### MAX DEF COLORS

Look deeper. With Max Def, a new dimension is added to shingles with a richer mixture of surface granules. You get a brighter, more vibrant, more dramatic appearance and depth of color. And the natural beauty of your roof shines through.