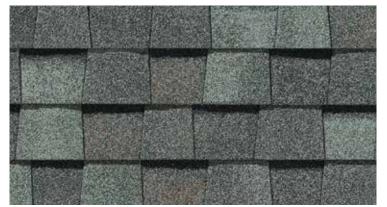

### LANDMARK® ClimateFlex® COLOR PALETTE

Colonial Slate

Resawn Shake

Weathered Wood

Moiré Black Heather Blend

Landmark PRO, shown in Max Def Moiré Black