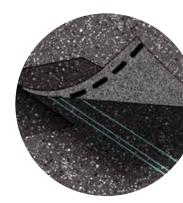

### **Quadra**Bond®

**Advanced Layering** 

CertainTeed's specially formulated adhesive adheres shingle layers at four points, more than any other manufacturer. This superior bond provides greater protection against shingle delamination to maximize performance over the life of the shingle in any climate.