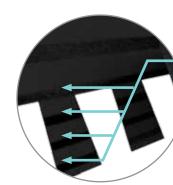

### Nail Trak®

Fast, Accurate, Visible

The new and improved **Nail**Trak nailing line, a feature on CertainTeed designer shingles.

Now **Nail***Trak* is brighter than ever before, with high-visibility lines that stand out whether it's daybreak or dusk.

**Nail***Trak* removes the guesswork with three separately defined lines, creating a large area to guide your nailing and a smaller area for extreme steep-slope applications.