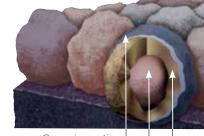

### CertaSea/®

**Uplift Protection** 

**Certa**Seal® is a fast-activating modified asphalt sealant with a 20-year record of proven performance. Designed to seal shingles together upon installation, it protects roofs from wind uplift and shingle blow-off so that homes stay safe and dry. It's also engineered to remain flexible after installation, unlike harder sealants that can dry out and crack over time.