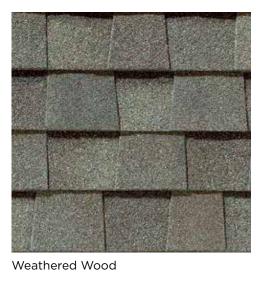

### LANDMARK® Solaris® CoolRoof COLOR PALETTE

Graphite
CRRC Product ID 0668-0155

Weathered Wood CRRC Product ID 0668-0119

Driftwood

Colonial Slate

Burnt Sienna

Resawn Shake

Landmark ClimateFlex, shown in Colonial Slate