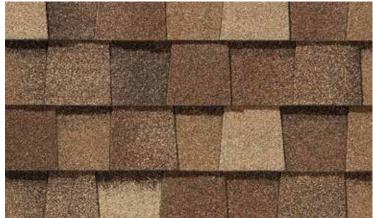

### LANDMARK® COLOR PALETTE

Silver Birch

Cobblestone Gray

Georgetown Gray

Pewter Moiré Black

Heather Blend