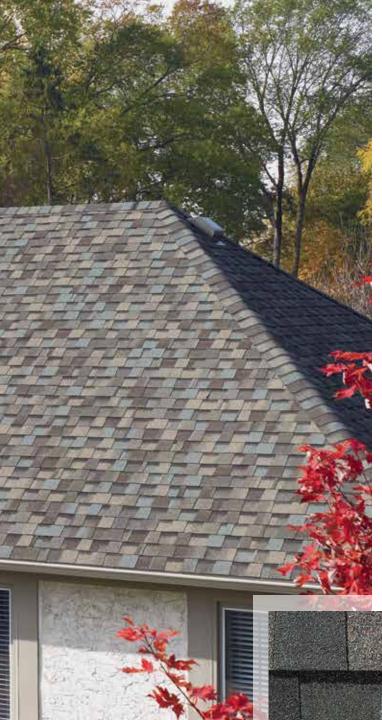

### LANDMARK® ClimateFlex® COLOR PALETTE

Colonial Slate

Resawn Shake

Weathered Wood

Moiré Black Heather Blend

Landmark PRO, shown in Max Def Moiré Black