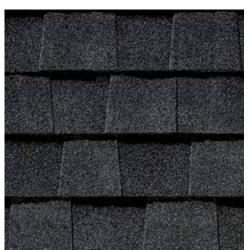

### LANDMARK®

Owning a Landmark roof brings peace of mind. Landmark's dual-layered construction and exceptional durability provide long-lasting protection for your home.

- Now classified as UL 2218 Class 3 Impact Rated
- Dual-layered for extra dimensionality and protection from the elements
- Offers the widest array of colors in the industry
- Independently certified as meeting the highest quality standards for roofing

### LANDMARK® COLOR PALETTE

Silver Birch

Cobblestone Gray

Georgetown Gray

Pewter Moiré Black

Heather Blend