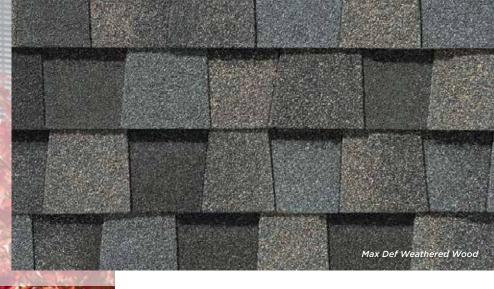

### MAX DEF COLORS

Look deeper. With Max Def, a new dimension is added to shingles with a richer mixture of surface granules. You get a brighter, more vibrant, more dramatic appearance and depth of color. And the natural beauty of your roof shines through.

Max Def Colonial Slate

Max Def Weathered Wood

Max Def Pewter

Max Def Moiré Black

Max Def Shenandoah

Max Def Burnt Sienna

Max Def Red Oak

Max Def Evergreen