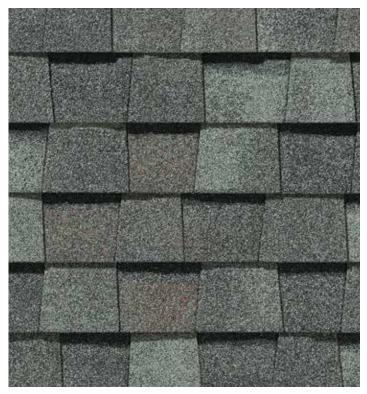

### LANDMARK® ClimateFlex® COLOR PALETTE

Colonial Slate

Resawn Shake

Weathered Wood

Moiré Black Heather Blend

Landmark PRO, shown in Max Def Moiré Black