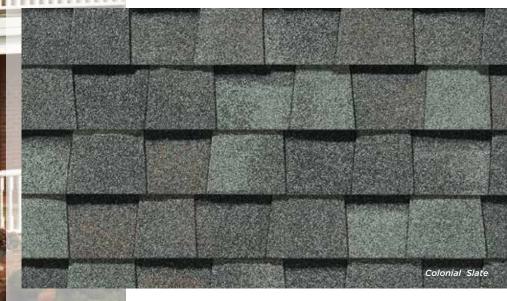

### LANDMARK® Solaris® CoolRoof COLOR PALETTE

Graphite
CRRC Product ID 0668-0155

Weathered Wood CRRC Product ID 0668-0119

Driftwood

Colonial Slate

Burnt Sienna

Resawn Shake

Landmark ClimateFlex, shown in Colonial Slate