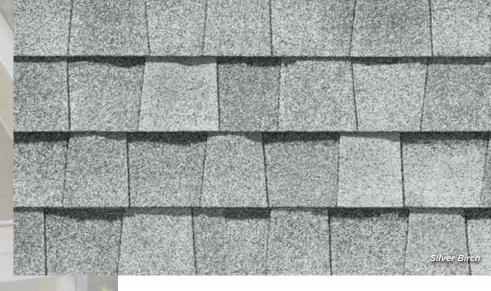

### LANDMARK® COLOR PALETTE

Silver Birch

Cobblestone Gray

Georgetown Gray

Pewter Moiré Black

Heather Blend